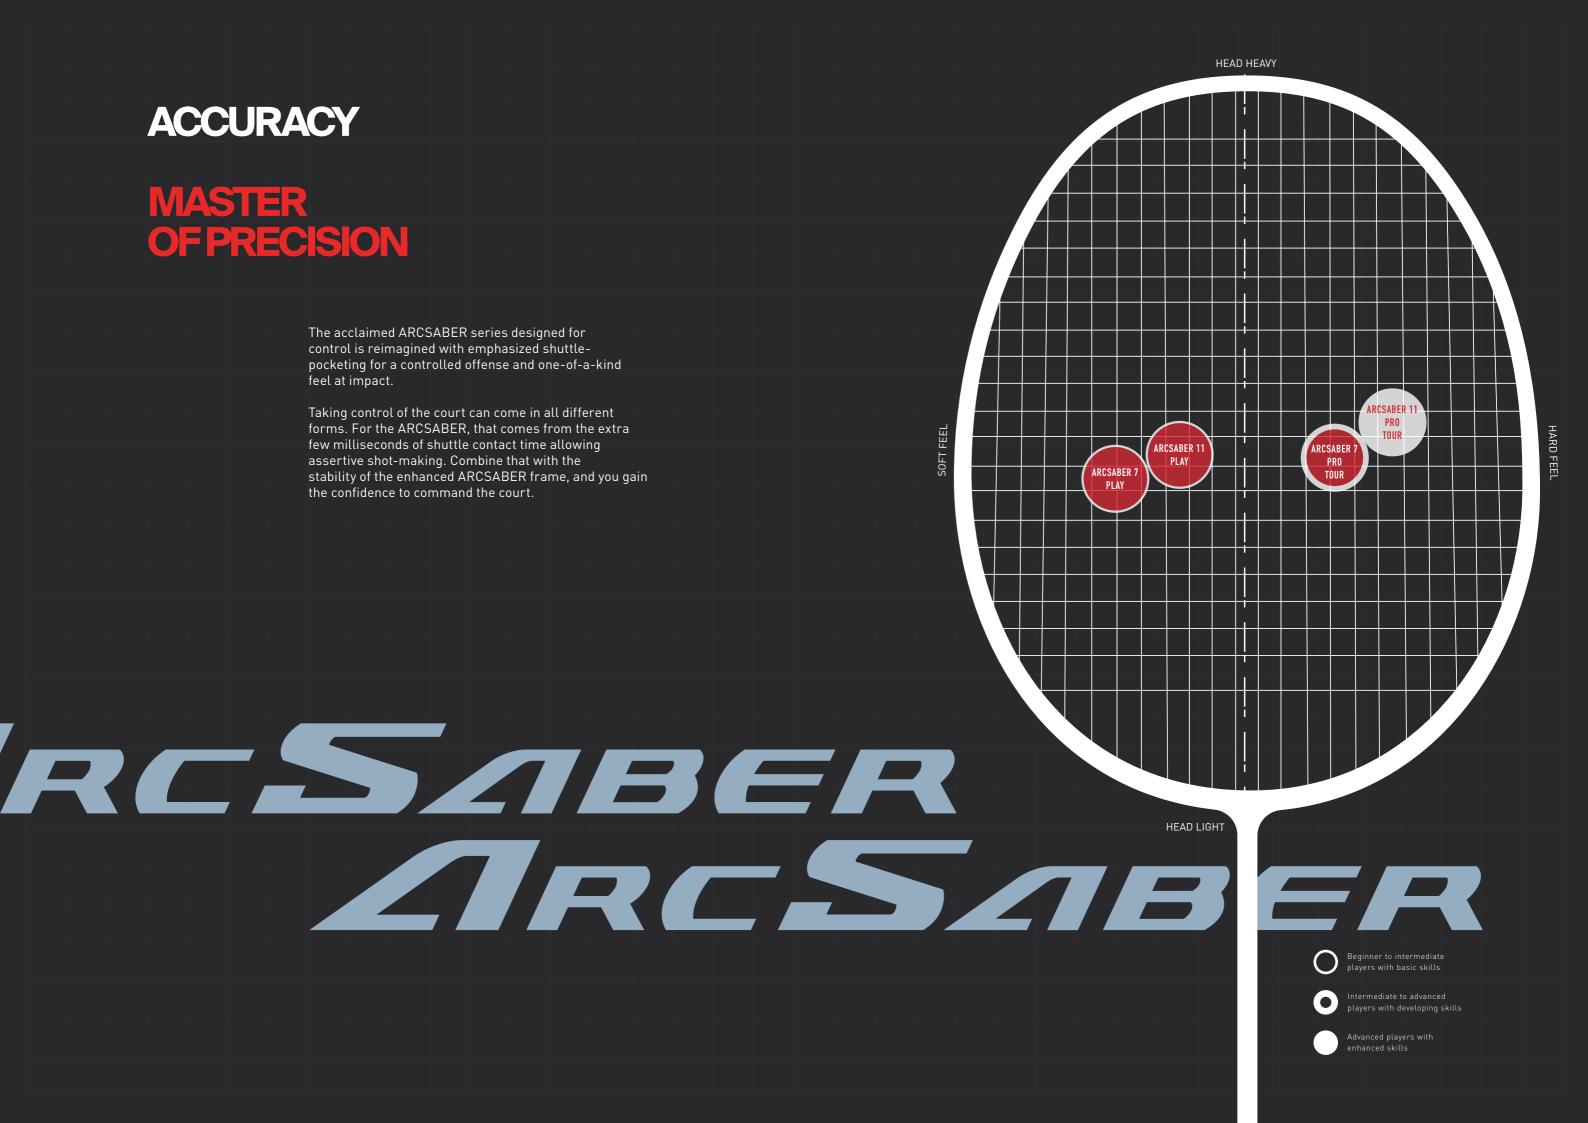

#### **ACCURACY**

# MASTER OF PRECISION

The acclaimed ARCSABER series designed for control is reimagined with emphasized shuttlepocketing for a controlled offense and one-of-a-kind feel at impact.

Taking control of the court can come in all different forms. For the ARCSABER, that comes from the extra few milliseconds of shuttle contact time allowing assertive shot-making. Combine that with the stability of the enhanced ARCSABER frame, and you gain the confidence to command the court.