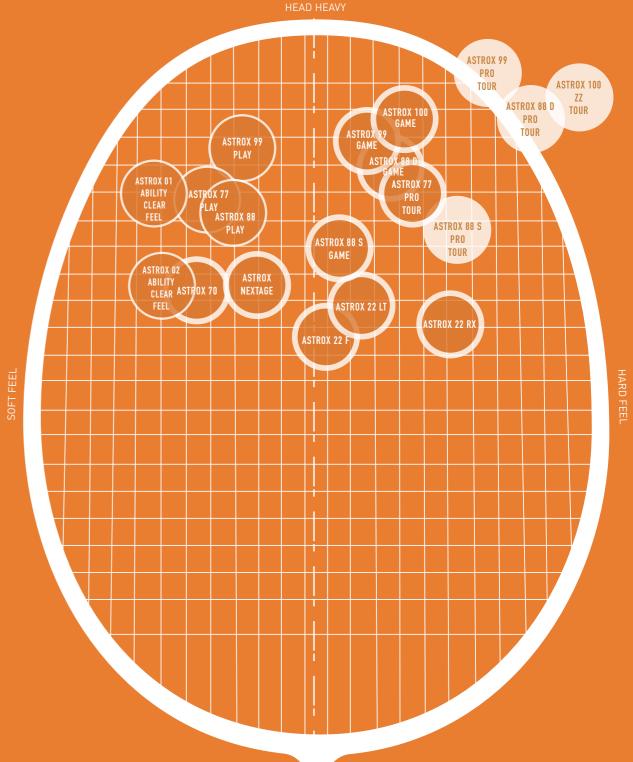

### **POWER**

## INITIATE A RELENTLESS ATTACK

demands of aggressive attacking play, taking the point to your opponent with relentless steep

succession. Revolutionary graphite materials such as Namd™\* are utilized to create faster snapback for imposing power.