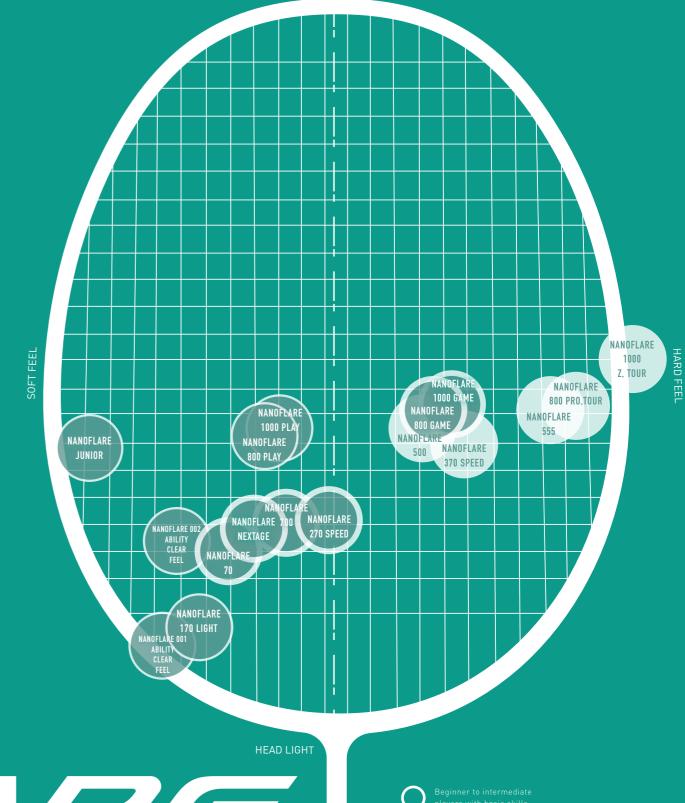

#### **SPEED**

# **MAXIMUM** SHUTTLE ACCELERATION

Engineered to improve swing speed and maneuverability, the NANOFLARE is the only head-light racquet proven to provide unrivaled power and increased shuttle acceleration.

The difference is in the technology – built for speed, the NANOFLARE, is constructed with the SONIC FLARE SYSTEM which strategically lines high modulus graphite material at the top and bottom of the frame for amplified repulsion performance.